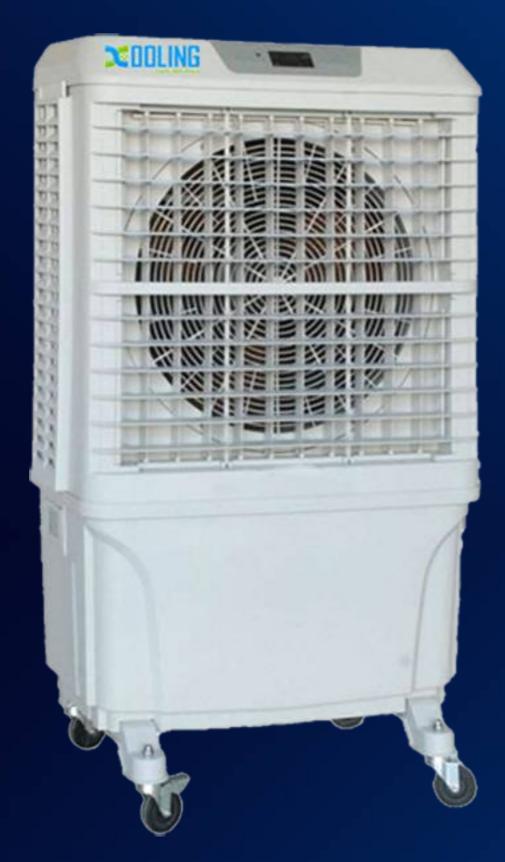

Multi directional wheels for mobility

Feather-touch digital control panel with LCD screen

## XC-8000W

Here we introduce the XC-8000W Evaporative cooling machine .one of the best evaporative cooling mechines all over the world .

with its brilliant design and effeciency including 3 sides, high efficiency cooling media pad, you will never forget your experience of cooling with this machine.

dont let anything to stop you from enjoying your time outdoor

Specification:

Max Air Flow 8000 m<sup>3</sup>/h

Voltage 220-240V

Frequency 50Hz

Power 380w

Water Tank capacity 60L

Water Consumption 6-8 L/h

Overall Size 1400x850x470 mm

Application Area 50- 70 m<sup>2</sup>

Low Power consumption

Use it Outdoor and indoor, Resturants and houses suitable

Delivers filtered, Fresh and Cool Air